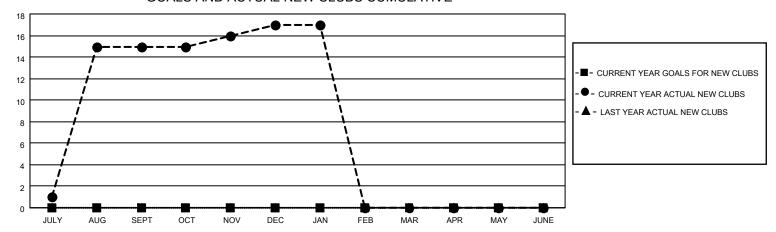

## GOALS AND ACTUAL NEW CLUBS CUMULATIVE

## MONTHLY MEMBERSHIP PROGRESS REPORT

LOCATION INDIA District 322 H Results as of: 1/31/2023

| Clubs RESULTS FOR 2022-2023 |   |    |   | Members RESULTS FOR 2022-2023 |   |     |    |
|-----------------------------|---|----|---|-------------------------------|---|-----|----|
|                             |   |    |   |                               |   |     |    |
| JULY/AUG/SEPT               | 0 | 15 | 1 | JULY/AUG/SEPT                 | 0 | 422 | 74 |
| OCT/NOV/DEC                 | 0 | 2  | 0 | OCT/NOV/DEC                   | 0 | 79  | 45 |
| JAN/FEB/MAR                 | 0 | 0  | 0 | JAN/FEB/MAR                   | 0 | 1   | 3  |
| APR/MAY/JUNE                | 0 | 0  | 0 | APR/MAY/JUNE                  | 0 | 0   | 0  |