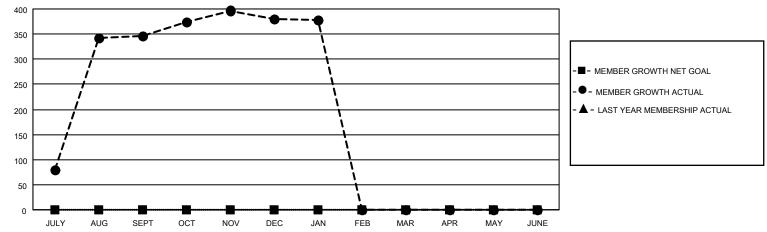

## GOALS AND ACTUAL MEMBERS CUMULATIVE

| DROPPED CLUBS: 1 |     | 41 CLUBS OF 56 ADDED 1 OR | GENDER DISTRIBUTION                 |              |  |
|------------------|-----|---------------------------|-------------------------------------|--------------|--|
|                  |     | MORE NEW MEMBERS          | MALE 1,215 (71.98%)                 |              |  |
|                  |     |                           | FEMALE                              | 473 (28.02%) |  |
| DROPPED MEMBERS  |     |                           | NON BINARY                          | 0 (0.00%)    |  |
| BIOTI ED MEMBERO |     |                           | PREFER NOT TO ANSWER                | 0 (0.00%)    |  |
| DECEASED         | 2   |                           | THE EKHOT TO ANOWER                 | 0 (0.0070)   |  |
| CLUB CANCELLED   | 13  | CLICK HERE FOR CUMULATIVE | TOTAL FAMILY UNIT MEMBERS           | 1,213        |  |
| OTHER            | 107 | MEMBERSHIP DATA           |                                     |              |  |
| TOTAL            | 122 |                           | FAMILY MEMBERS PAYING HALF DUES 867 |              |  |
|                  |     |                           |                                     |              |  |

## MONTHLY MEMBERSHIP PROGRESS REPORT

LOCATION INDIA District 322 H Results as of: 1/31/2023

| Clubs RESULTS FOR 2022-2023 |   |    |   | Members RESULTS FOR 2022-2023 |   |     |    |
|-----------------------------|---|----|---|-------------------------------|---|-----|----|
|                             |   |    |   |                               |   |     |    |
| JULY/AUG/SEPT               | 0 | 15 | 1 | JULY/AUG/SEPT                 | 0 | 422 | 74 |
| OCT/NOV/DEC                 | 0 | 2  | 0 | OCT/NOV/DEC                   | 0 | 79  | 45 |
| JAN/FEB/MAR                 | 0 | 0  | 0 | JAN/FEB/MAR                   | 0 | 1   | 3  |
| APR/MAY/JUNE                | 0 | 0  | 0 | APR/MAY/JUNE                  | 0 | 0   | 0  |